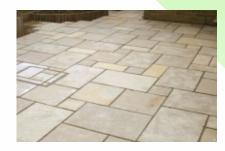

## **Yellow Lime Stone:**

Yellow limestone also called as Lime Yellow or Tandur yellow is a honey coloured limestone with subtle texture. The hardwearing Natural stone has soft edges and has been gently aged by tumbling process. Rated for the durability, Tandur yellow limestone is a preferred choice for commercial applications. It is also great for paving, wall cladding and various landscaping projects. The material is frost resistant and does not turn brown even after consistent exposure. Tandur yellow stone can be natural sawn, sandblasted brushed, honed and polished. The stones can be cut to size for specific requirement.

Blue Lime Stone Patio

Yellow Lime Stone Patio

No. 62, Severn Road, Leicester, LE2 4FZ, United Kingdom **Phone:** +44 (0)116 216 6128 • **Mobile:** +44 (0)786 355 9735

Email: Sales@aspirepavestone.co.uk