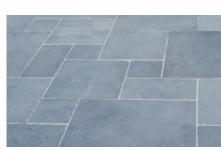

## **Blue Lime Stone:**

The grey blue tandur is a natural limestone with soft white veining which adds depth to its appearance. The antique taste in decoration has made this stone popular amongst architects world over. This stone features subtle texture with hard wearing surface. The versatility of the tandur blue limestone makes it an ideal for all flooring applications including conservatories, hallways, bathrooms and kitchen floors. It is also perfect for wall cladding, entrance doorway, patiopaving, etc. Tandur blue is available in different finishes and can be cut to the sizes required by the customers.

### Tiles:

- 1. Lime Blue Natural Cali
- 2. Lime Blue Natural Tumbled
- 3. Lime Blue Honed Tumbled
- 4. Lime Blue Natural Brushed
- 5. Lime Blue Half Honed Brushed
- 6. Lime Blue Half Honed Tumbled
- 7. Lime Blue Half Honed Brushed Tumbled