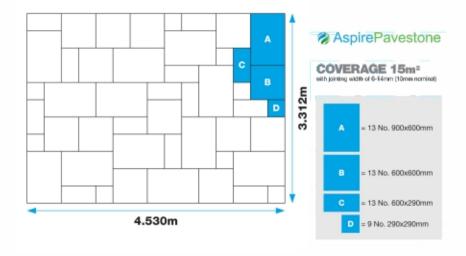

## **Patio Packs:**

Patio packs are great solutions for covering large areas with the same kind of stone and style. Our range of patio packs have wonderful variety to give you a selection of brands and colours to choose from. We have few standard Patterns that suits our UK market. Further we take orders to Customizes Patio packs as per customers Requirement.

| Dimensions        | No. of pieces |
|-------------------|---------------|
| 900 x 600 x 22 mm | 13            |
| 600 x 600 x 22 mm | 13            |
| 600 x 290 x 22 mm | 13            |
| 290 x 290 x 22 mm | 9             |
| Total pieces      | 48            |
| Total area/pallet | 14.72 sq.mt   |