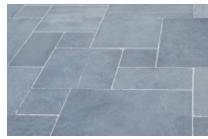

## **Blue Lime Stone:**

The grey blue tandur is a natural limestone with soft white veining which adds depth to its appearance. The antique taste in decoration has made this stone popular amongst architects world over. This stone features subtle texture with hard wearing surface. The versatility of the tandur blue limestone makes it an ideal for all flooring applications including conservatories, hallways, bathrooms and kitchen floors. It is also perfect for wall cladding, entrance doorway, patiopaving, etc. Tandur blue is available in different finishes and can be cut to the sizes required by the customers.

### Tiles:

- 1. Lime Blue Natural Cali
- 2. Lime Blue Natural Tumbled
- 3. Lime Blue Honed Tumbled
- 4. Lime Blue Natural Brushed
- 5. Lime Blue Half Honed Brushed
- 6. Lime Blue Half Honed Tumbled
- 7. Lime Blue Half Honed Brushed Tumbled