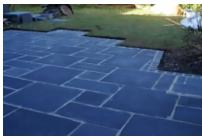

## **Blue Lime Stone:**

The grey blue tandur is a natural limestone with soft white veining which adds depth to its appearance. The antique taste in decoration has made this stone popular amongst architects world over. This stone features subtle texture with hard wearing surface. The versatility of the tandur blue limestone makes it an ideal for all flooring applications including conservatories, hallways, bathrooms and kitchen floors. It is also perfect for wall cladding, entrance doorway, patiopaving, etc. Tandur blue is available in different finishes and can be cut to the sizes required by the customers.

Blue Lime Stone Patio

Yellow Lime Stone Patio

No. 62, Severn Road, Leicester, LE2 4FZ, United Kingdom **Phone:** +44 (0)116 216 6128 • **Mobile:** +44 (0)786 355 9735

Email: Sales@aspirepavestone.co.uk