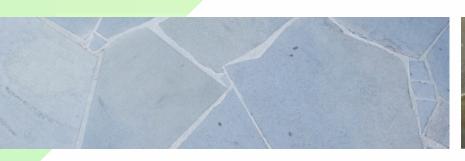

## **Blue Lime Stone:**

The grey blue tandur is a natural limestone with soft white veining which adds depth to its appearance. The antique taste in decoration has made this stone popular amongst architects world over. This stone features subtle texture with hard wearing surface. The versatility of the tandur blue limestone makes it an ideal for all flooring applications including conservatories, hallways, bathrooms and kitchen floors. It is also perfect for wall cladding, entrance doorway, patiopaving, etc. Tandur blue is available in different finishes and can be cut to the sizes required by the customers.

### Tiles:

- 1. Lime Blue Natural Cali
- 2. Lime Blue Natural Tumbled
- 3. Lime Blue Honed Tumbled
- 4. Lime Blue Natural Brushed
- 5. Lime Blue Half Honed Brushed
- 6. Lime Blue Half Honed Tumbled
- 7. Lime Blue Half Honed Brushed Tumbled