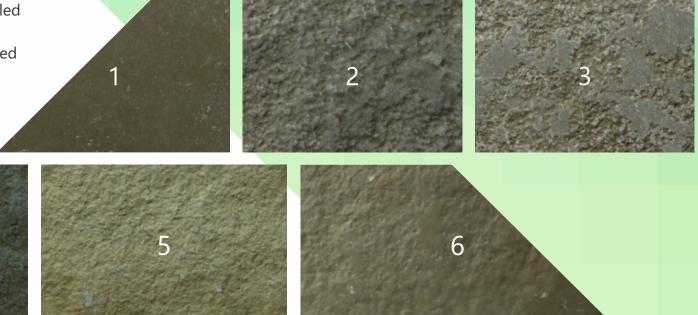

## **Yellow Lime Stone:**

Yellow limestone also called as Lime Yellow or Tandur yellow is a honey coloured limestone with subtle texture. The hardwearing Natural stone has soft edges and has been gently aged by tumbling process. Rated for the durability, Tandur yellow limestone is a preferred choice for commercial applications. It is also great for paving, wall cladding and various landscaping projects. The material is frost resistant and does not turn brown even after consistent exposure. Tandur yellow stone can be natural sawn, sandblasted brushed, honed and polished. The stones can be cut to size for specific requirement.

#### Tiles:

- 1. Lime Yellow Honed Tumbled
- 2. Lime Yellow Half Honed Brushed Tumbled
- 3. Lime Yellow Half Honed Tumbled
- 4. Lime Yellow Natural Tumbled
- 5. Lime Yellow Natural
- 6. Lime Yellow Natural Brushed