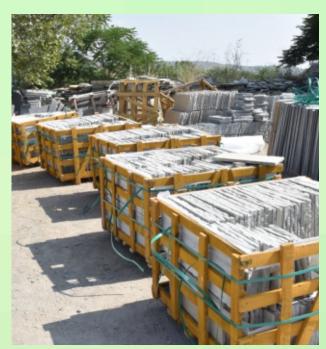

## **Patio Packs:**

Patio packs are great solutions for covering large areas with the same kind of stone and style. Our range of patio packs have wonderful variety to give you a selection of brands and colours to choose from. We have few standard Patterns that suits our UK market. Further we take orders to Customizes Patio packs as per customers Requirement.

| Dimensions        | No. of pieces |
|-------------------|---------------|
| 900 x 600 x 22 mm | 17            |
| 600 x 600 x 22 mm | 17            |
| 600 x 290 x 22 mm | 18            |
| 290 x 290 x 22 mm | 19            |
| Total pieces      | 71            |
| Total area/pallet | 20.70 sq.mt   |

| Dimensions        | No. of pieces |
|-------------------|---------------|
| 900 x 600 x 22 mm | 13            |
| 600 x 600 x 22 mm | 13            |
| 600 x 290 x 22 mm | 13            |
| 290 x 290 x 22 mm | 9             |
| Total pieces      | 48            |
| Total area/pallet | 14.72 sq.mt   |