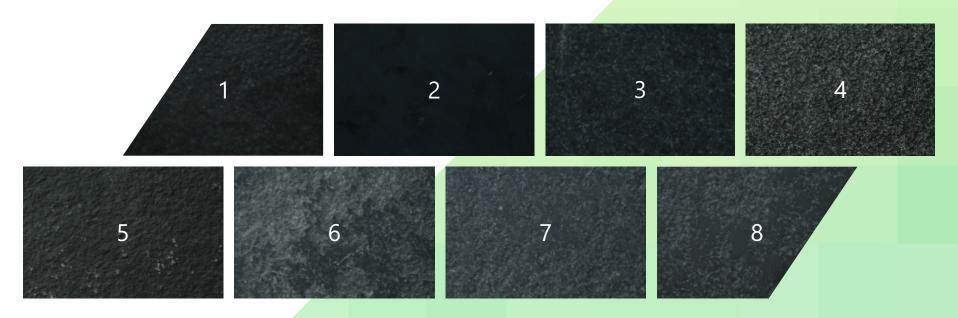

## **Black Lime Stone:**

These stones are also called as Lime Black and/or Cuddapa. The stones are relatively easy to cut into blocks or more elaborate carving. Lime black have been the architect's choice for decorating interiors as well exterior of the house. Due to the strong chemical and physical composition, they are long lasting and stands up well to exposure. The hard sedimentary rock can also withstand high temperature without loosing its integrity. Black limestone can be availed in different forms such as slab, tiles, etc. based upon the specific requirements.

### Tiles:

- 1. Lime Black Natural brushed
- 3. Lime Black Honed Tumbled
- 5. Lime Black Natural
- 7. Lime Black Half Honed Brushed Tumbled
- 2. Lime Black Honed
- 4. Lime Black Natural Tumbled
- 6. Lime Black Half Honed Tumbled
- 8. Lime Black Half Honed Brushed