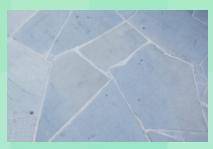

## **Blue Lime Stone:**

The grey blue tandur is a natural limestone with soft white veining which adds depth to its appearance. The antique taste in decoration has made this stone popular amongst architects world over. This stone features subtle texture with hard wearing surface. The versatility of the tandur blue limestone makes it an ideal for all flooring applications including conservatories, hallways, bathrooms and kitchen floors. It is also perfect for wall cladding, entrance doorway, patiopaving, etc. Tandur blue is available in different finishes and can be cut to the sizes required by the customers.

Blue Lime Stone Patio

Yellow Lime Stone Patio

No. 62, Severn Road, Leicester, LE2 4FZ, United Kingdom **Phone:** +44 (0)116 216 6128 • **Mobile:** +44 (0)786 355 9735

Email: Sales@aspirepavestone.co.uk