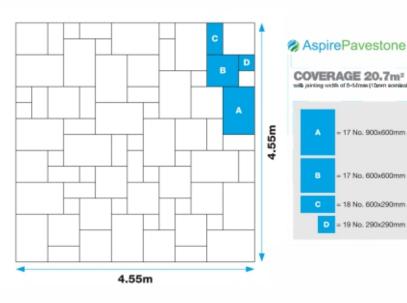

## **Patio Packs:**

Patio packs are great solutions for covering large areas with the same kind of stone and style. Our range of patio packs have wonderful variety to give you a selection of brands and colours to choose from. We have few standard Patterns that suits our UK market. Further we take orders to Customizes Patio packs as per customers Requirement.

| Dimensions        | No. of pieces |
|-------------------|---------------|
| 900 x 600 x 22 mm | 17            |
| 600 x 600 x 22 mm | 17            |
| 600 x 290 x 22 mm | 18            |
| 290 x 290 x 22 mm | 19            |
| Total pieces      | 71            |
| Total area/pallet | 20.70 sq.mt   |